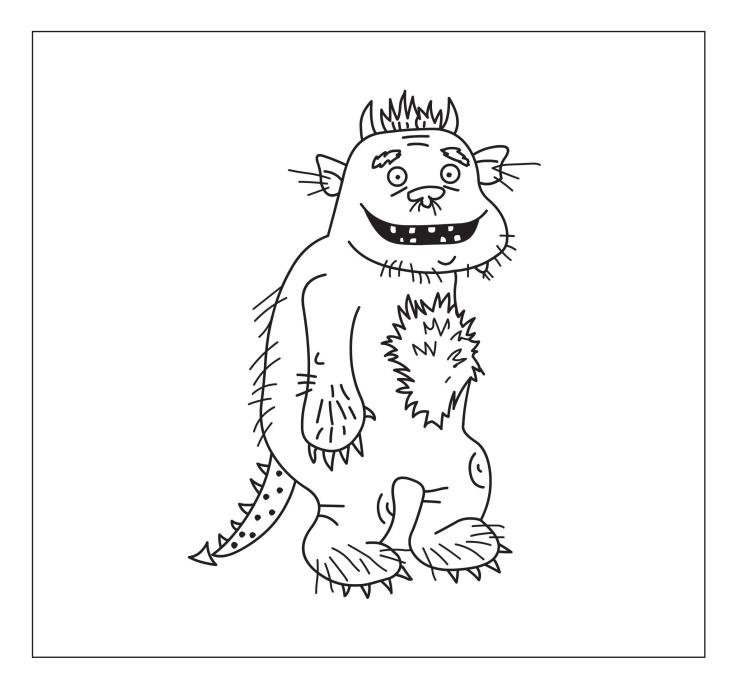

## Examples

What is the monster's name?

How old is he?

Hugo

## Questions

• How many eyes has Hugo's sister got?

**2** What is the name of Hugo's sister?

**3** How many snakes have Hugo and his sister got?

4 What is the name of Hugo's crocodile?

**5** How many teeth has the crocodile got?