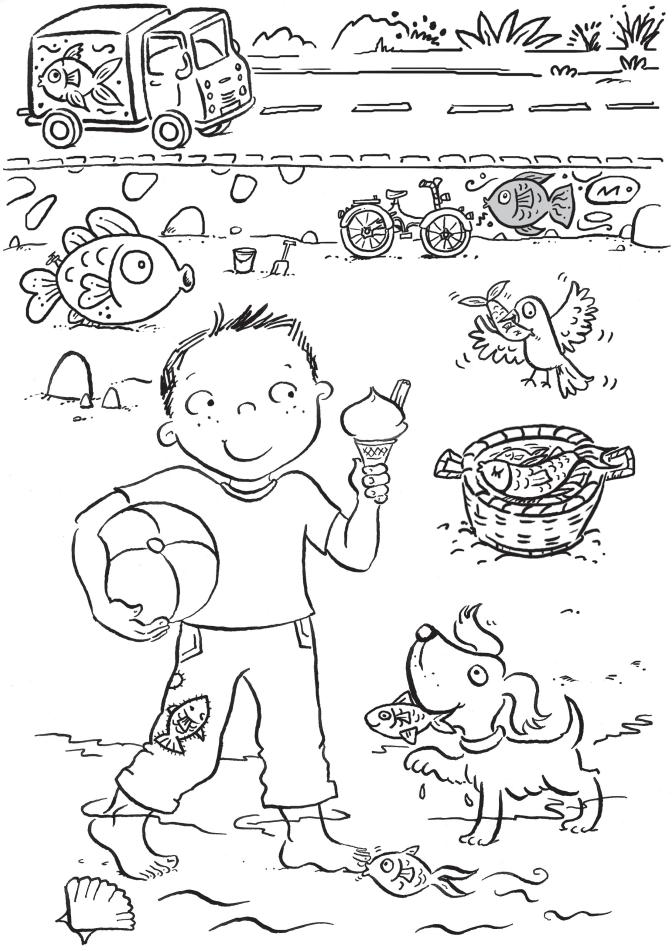

|
| MANIE            | NY AND                     | ip        |
| Sam              | Alice                      | Ben       |

Read the question. Listen and write a name or a number. There are two examples.



## Examples

What is the monster's name?

How old is he?

Hugo

## Questions



• How many eyes has Hugo's sister got?



**2** What is the name of Hugo's sister?

**3** How many snakes have Hugo and his sister got?

4 What is the name of Hugo's crocodile?



**5** How many teeth has the crocodile got?

## 4 Listen and tick ( $\checkmark$ ) the box. There is one example.

What is May doing?



A





















**2** Which is Alex's pet?











## 3 What is Pat's favourite toy?













**4** What is Bill doing?















**5** Where is the eraser?